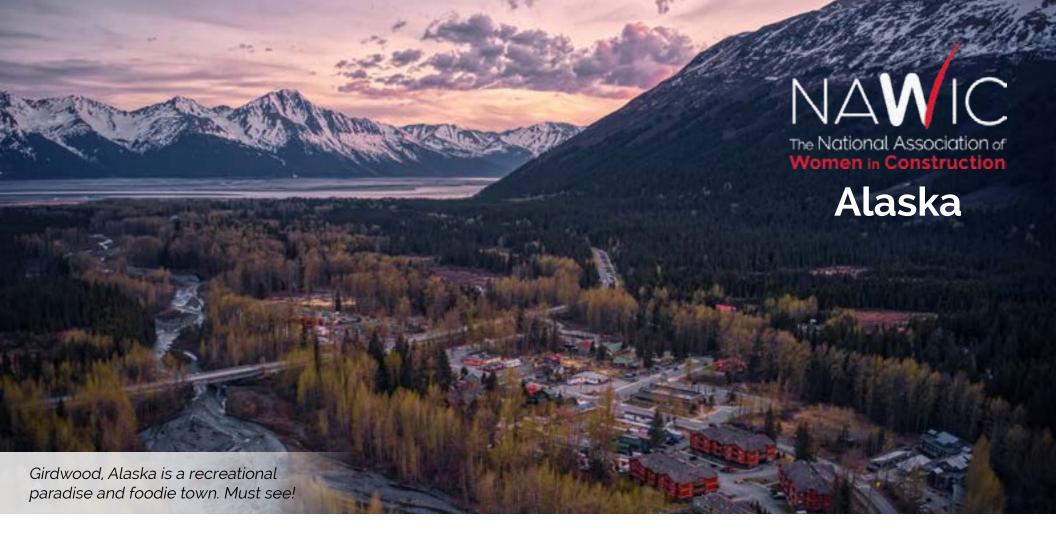

# PNW REGIONAL SPRING FORUM SPONSORSHIP PACKET

Dear Potential Sponsor:

The Alaska Chapter of NAWIC has many exciting activities planned for 2023 including sponsoring the Pacific Northwest Regional Conference in Anchorage in May, 2023. Our chapter has been busy planning an incredible conference to share with the members of the Pacific Northwest Region as well as any Alaskan women in the construction industry.